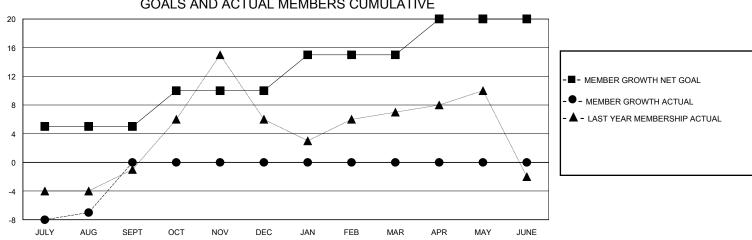

## District 11 E2

Results as of: 8/31/2024

| GMT:          |               |             | GMT CA        |                       |                          |                         |                                                    |  |
|---------------|---------------|-------------|---------------|-----------------------|--------------------------|-------------------------|----------------------------------------------------|--|
|               | Club          | s           |               | Members               |                          |                         |                                                    |  |
|               | RESULTS FOR   | R 2024-2025 |               | RESULTS FOR 2024-2025 |                          |                         |                                                    |  |
| QUARTER       | NEW CLUB GOAL | NEW CLUBS   | DROPPED CLUBS | QUARTER ME            | EMBER GROWTH NET<br>GOAL | MEMBER GROWTH<br>ACTUAL | DROPPED<br>MEMBERS ACTUAL<br>(including transfers) |  |
| JULY/AUG/SEPT | 0             | 0           | 0             | JULY/AUG/SEPT         | 5                        | 5                       | 12                                                 |  |
| OCT/NOV/DEC   | 0             | 0           | 0             | OCT/NOV/DEC           | 5                        | 0                       | 0                                                  |  |
| JAN/FEB/MAR   | 0             | 0           | 0             | JAN/FEB/MAR           | 5                        | 0                       | 0                                                  |  |
| APR/MAY/JUNE  | 1             | 0           | 0             | APR/MAY/JUNE          | 5                        | 0                       | 0                                                  |  |

## GOALS AND ACTUAL NEW CLUBS CUMULATIVE 8.0 ■ - CURRENT YEAR GOALS FOR NEW CLUBS 0.6 - CURRENT YEAR ACTUAL NEW CLUBS ▲ - LAST YEAR ACTUAL NEW CLUBS 0.4 0.2 DEC JUNE JAN FEB MAR MAY JULY AUG SEPT OCT NOV GOALS AND ACTUAL MEMBERS CUMULATIVE 20